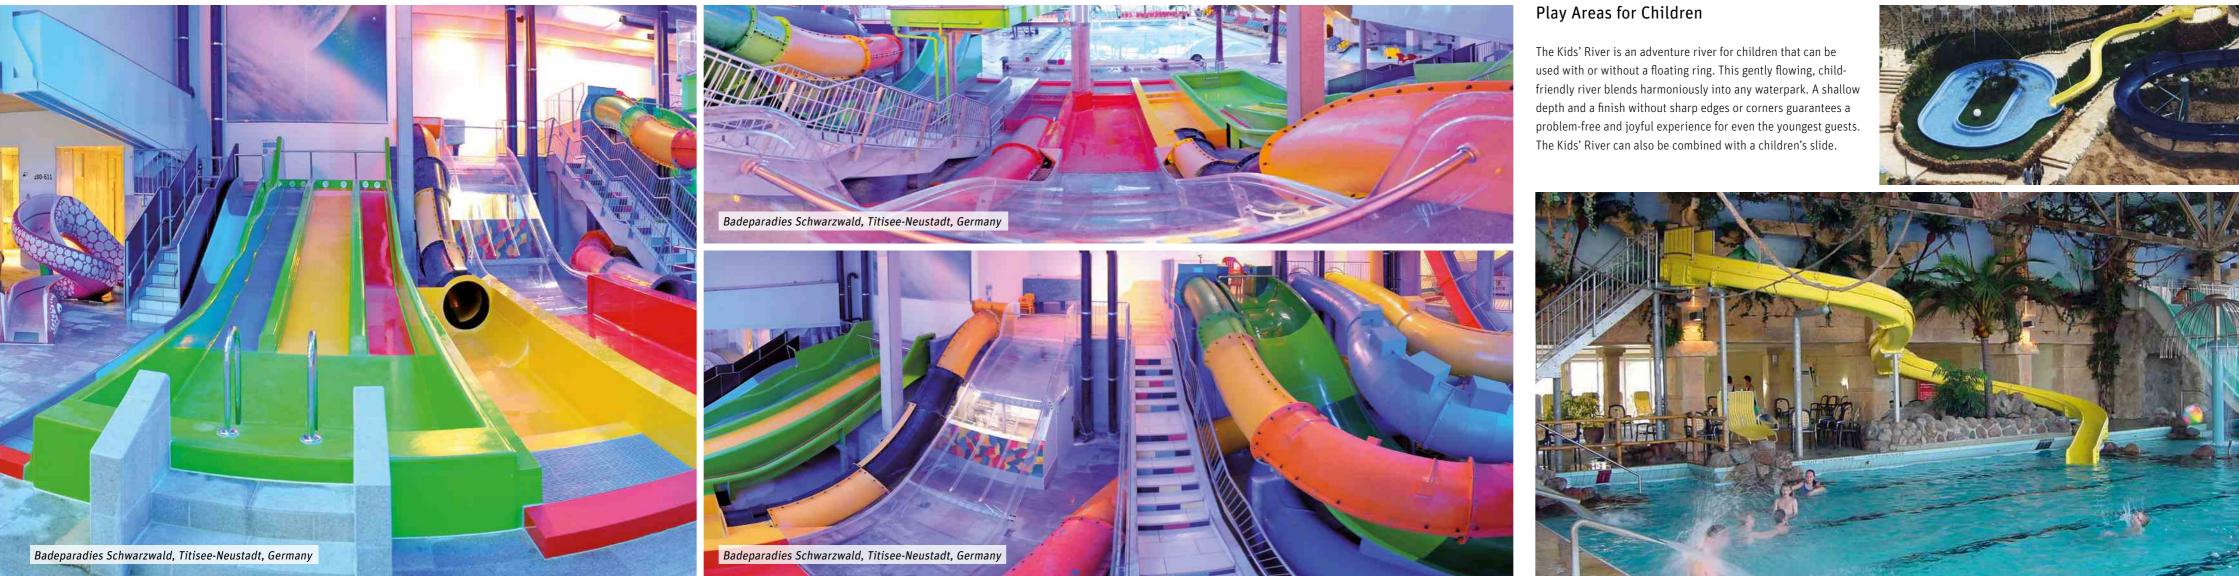

## CHILDREN'S SLIDE PARKS



## KIDS' RIVER



### TECHNICAL INFORMATION



### This Way Up

An important component of any water slide are the stairs. Comfort and the use of quality materials are important characteristics that directly impact the user's impression and the lifespan of the facility.

Our selection of stairs include spiral staircases, straight stairs and completely ready to use slide towers. Our expertise and experience work together to produce high quality staircase elements.

Whether a simple spiral staircase or a ready to use slide tower, we are the right contact for a safe way up







### TECHNICAL INFORMATION

## RUN-OUTS

### ... Systematic and Secure

Our run-out systems have been designed and developed to meet a wide variety of requirements. We offer the right runout system for all types of w