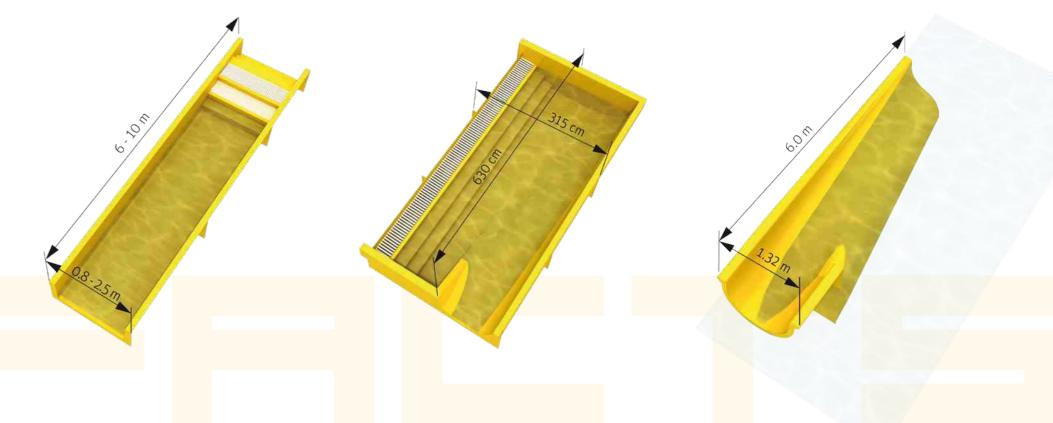

## RUN-OUTS

### ... Systematic and Secure

Our run-out systems have been designed and developed to meet a wide variety of requirements. We offer the right runout system for all types of water slides, guaranteeing compliance with all norms and meeting the highest safety standards. The run-out can flow into an existing pool or be installed as a stand-alone landing pool.

Maximum safety combined with the highest level of comfort, impeccable product quality and attractive design are what we require of our run-out systems. If you do not find what you're looking for among our standard models, we are happy to develop a personalized run-out system to meet your special needs and requirements.

Each of our water slide models has a recommended run-out system, which is noted in the product descriptions.

We offer expertise and years of experience to support you in planning your leisure facility