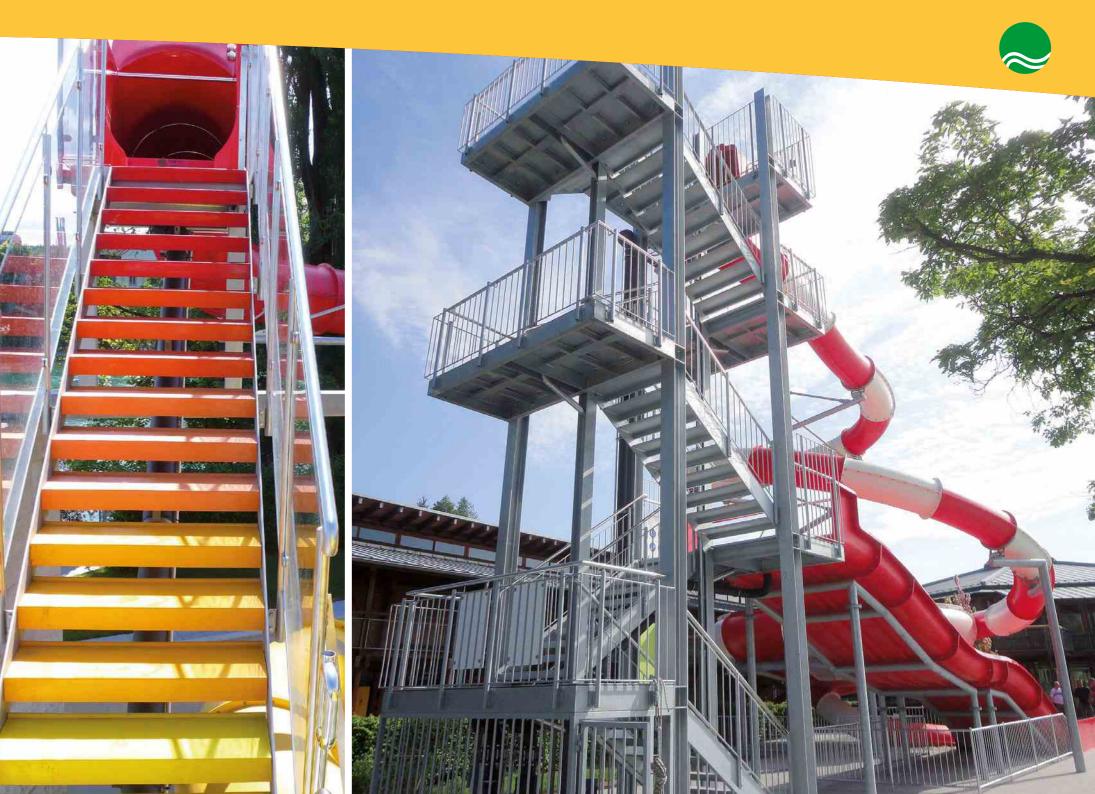

### This Way Up

An important component of any water slide are the stairs. Comfort and the use of quality materials are important characteristics that directly impact the user's impression and the lifespan of the facility.

Our selection of stairs include spiral staircases, straight stairs and completely ready to use slide towers. Our expertise and experience work together to produce high quality staircase elements.

Whether a simple spiral staircase or a ready to use slide tower, we are the right contact for a safe way up