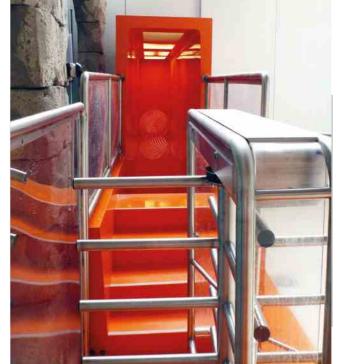

### This Way Up

An important component of any water slide are the stairs. Comfort and the use of quality materials are important characteristics that directly impact the user's impression and the lifespan of the facility.

Our selection of stairs include spiral staircases, straight stairs and completely ready to use slide towers. Our expertise and experience work together to produce high quality staircase elements.

Whether a simple spiral staircase or a ready to use slide tower, we are the right contact for a safe way up