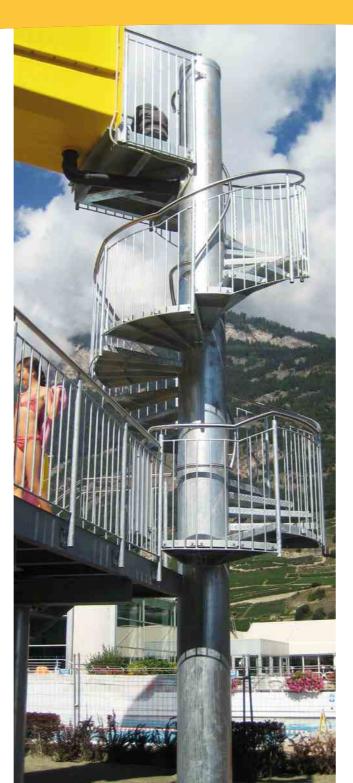

### This Way Up

An important component of any water slide are the stairs. Comfort and the use of quality materials are important characteristics that directly impact the user's impression and the lifespan of the facility.

Our selection of stairs include spiral staircases, straight stairs and completely ready to use slide towers. Our expertise and experience work together to produce high quality staircase elements.

Whether a simple spiral staircase or a ready to use slide tower, we are the right contact for a safe way up