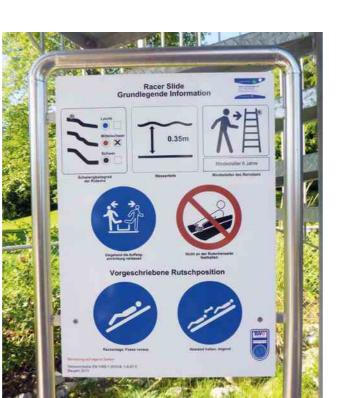

## INSTRUCTIONS

### Rules of Use

Basic instructions are a standard requirement for every water slide and contain important safety information as well as rules of conduct for users. Our safety systems encourage guests to follow these rules.