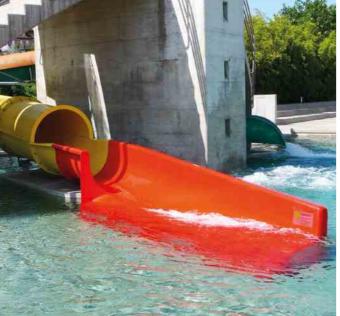

### The Versatile Solution

The Universa is the all-around solution for your run-out system needs. Whether open or enclosed, indoors or as an outside extension, this system can be used in almost any situation. The run-out system can be installed in-ground or above ground. Guests use the integrated stairs to exit the pool.

### The Comfortable Option

The Sofa run-out offers maximum safety with the highest possible level of comfort. This run-out can be installed in-ground or above ground. Guests use the integrated stairs to exit the pool.

### The New One

The Sofa Special run-out offers a soft landing into an existing pool. The guest is carried securely from the sliding area into the run-out pool, helping to avoid collisions in the landing area. The Sofa Special run-out meets the newest safety requirements and replaces older drop-off run-out systems.