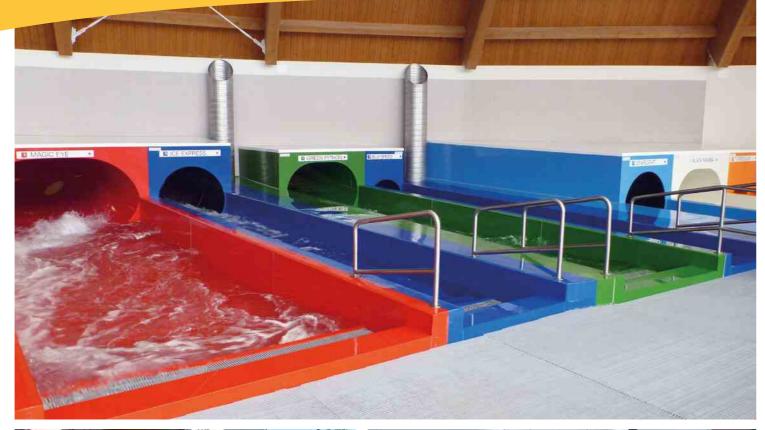

## RUN-OUTS

### ... Systematic and Secure

Our run-out systems have been designed and developed to meet a wide variety of requirements. We offer the right runout system for all types of water slides, guaranteeing compliance with all norms and meeting the highest safety standards. The run-out can flow into an existing pool or be installed as a stand-alone landing pool.

Maximum safety combined with the highest level of comfort, impeccable product quality and attractive design are what we require of our run-out systems. If you do not find what you're looking for among our standard models, we are happy to develop a personalized run-out system to meet your special needs and requirements.

Each of our water slide models has a recommended run-out system, which is noted in the product descriptions.

We offer expertise and years of experience to support you in planning your leisure facility