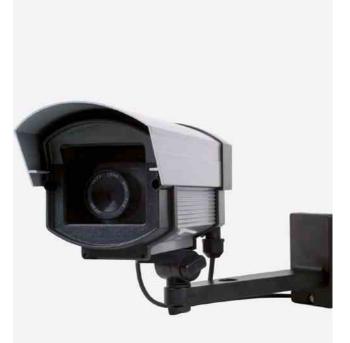

## CCTV SYSTEMS

### Ensuring Safety

This video system with real-time images allows monitoring of the start and/or landing areas. The system allows visualization and preservation of evidence in cases of illegal or improper use of a particular water slide. CCTV systems help to identify potentially dangerous situations and reconstruct the sequence of events in case of an accident.