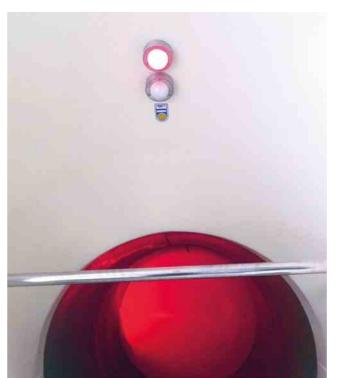

## START LIGHTS

### Time-Interval or Sensor-Activated

The lights control the slide frequency of guests. A time-interval light system signals green on a pre-set timer, the sensoractivated light system opens the water slide when the guest has passed the pre-set point along the water slide route. This lighting system can be built into the initial slide segment or installed as an add-on system.